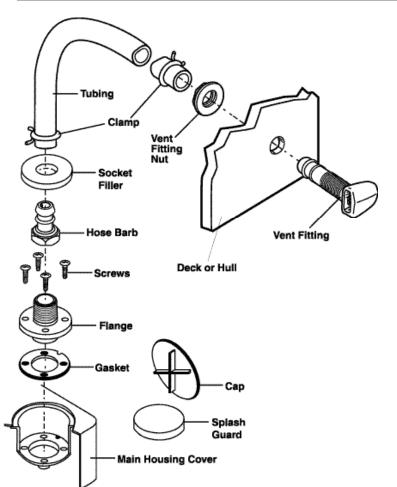

## Installation Guide Electra-Magic #05223 Vent Kit

- 1. Remove Cap and Splash Guard from Electra-Magic Main Housing Cover on the side desired for the Vent Kit instillation.
- 2. Determine where the Vent Fitting will be located and drill a 3/4-inch hole through the deck (hull) at that point. Note: Tube routing should not create sharp bends or traps.
- 3. Insert Vent Fitting through hole and tighten down nut securely.
- 4. Cut Tubing to proper length and put over barbed end of Vent Fitting. Move Clamp into place over the barbed area.
- 5. Screw Flange tightly into the Hose Barb.
- 6. Place Gasket and Flange into the hole provided on the Electra Magic, noting locator pin position, and screw securely into place.
- Stretch Socket Filler over the hex body of Hose Barb and work Socket Filler down until it is flush with the top of Main Housing Cover.
- 8. Put Tubing over Hose Barb and move Clamp into place over the barbed area.