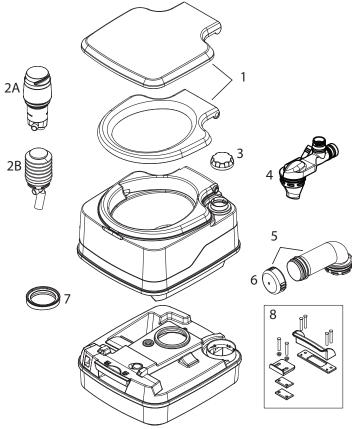

| Key<br>No. | Part No. | Description                                                  |
|------------|----------|--------------------------------------------------------------|
| 1          | 92904111 | Seat and Cover                                               |
|            | 92904    | Superseded by 92904111                                       |
| 2A         | 92902111 | Piston Pump Assembly                                         |
|            | 92902    | Superseded by 92902111                                       |
| 2B         | 92920111 | Bellows Assembly                                             |
|            | 92920    | Superseded by 92920111                                       |
| 3          | 35804    | No-Spill Water Fill Cap                                      |
| 4          | 40158    | Pump-Out Kit (PP 335) (Sold Separately<br>- Marine Use Only) |
| 5          | 9290707  | Pour-Out Spout with Cap                                      |
|            | 92907    | Superseded by 92907                                          |
| 6          | 92906111 | Pour-Out Spout Cap Only                                      |
|            | 92906    | Superseded by 92906                                          |
| 7          | 07101    | Lip Seal                                                     |
| 8          | 92921111 | Hold Down Kit                                                |
|            | 92921    | Superseded by 92921111                                       |