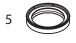

## Portable, Two-Piece, Fresh Water Flush Toilet

1

4

6

| Key<br>No. | Part No. | Description             |
|------------|----------|-------------------------|
| 1          | 92404111 | No-Spill Water Fill Cap |
|            | 92404    | Superseded by 92404111  |
| 2          | 9240207  | Electric Pump Assembly  |
|            | 92402    | Superseded by 9240207   |
| 3          | 92403111 | Seat and Cover          |
|            | 92403    | Superseded by 92403111  |
| 4          | 92405111 | Level Indicator         |
|            | 92405    | Superseded by 92405111  |
| 5          | 07101    | Lip Seal                |
| 6          | 9240807  | Pour-Out Spout with Cap |
|            | 92408    | Superseded by 9240807   |
| 7          | 92406111 | Cap/Measuring Cup       |
|            | 92406    | Superseded by 92406111  |
| 8          | 92414111 | Water Fill Adapter      |
|            | 92414    | Superseded by 92414111  |
| 9          | 9241507  | Floor Plate (Optional)  |
|            | 92415    | Superseded by 9241507   |