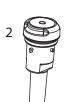

## Portable, Two-Piece, Fresh Water Flush Toilet

1

4

6

| Key<br>No. | Part No. | Description             |
|------------|----------|-------------------------|
| 1          | 92404111 | No-Spill Water Fill Cap |
|            | 92404    | Superseded by 92404111  |
| 2          | 9240207  | Electric Pump Assembly  |
|            | 92402    | Superseded by 9240207   |
| 3          | 92403111 | Seat and Cover          |
|            | 92403    | Superseded by 92403111  |
| 4          | 92405111 | Level Indicator         |
|            | 92405    | Superseded by 92405111  |
| 5          | 07101    | Lip Seal                |
| 6          | 9240807  | Pour-Out Spout with Cap |
|            | 92408    | Superseded by 9240807   |
| 7          | 92406111 | Cap/Measuring Cup       |
|            | 92406    | Superseded by 92406111  |
| 8          | 92414111 | Water Fill Adapter      |
|            | 92414    | Superseded by 92414111  |
| 9          | 9241507  | Floor Plate (Optional)  |
|            | 92415    | Superseded by 9241507   |