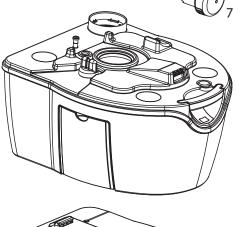

## Portable, Two-Piece, Fresh Water Flush Toilet

1

4

6

| Key<br>No. | Part No. | Description             |
|------------|----------|-------------------------|
| 1          | 92404111 | No-Spill Water Fill Cap |
|            | 92404    | Superseded by 92404111  |
| 2          | 9240207  | Electric Pump Assembly  |
|            | 92402    | Superseded by 9240207   |
| 3          | 92403111 | Seat and Cover          |
|            | 92403    | Superseded by 92403111  |
| 4          | 92405111 | Level Indicator         |
|            | 92405    | Superseded by 92405111  |
| 5          | 07101    | Lip Seal                |
| 6          | 9240807  | Pour-Out Spout with Cap |
|            | 92408    | Superseded by 9240807   |
| 7          | 92406111 | Cap/Measuring Cup       |
|            | 92406    | Superseded by 92406111  |
| 8          | 92414111 | Water Fill Adapter      |
|            | 92414    | Superseded by 92414111  |
| 9          | 9241507  | Floor Plate (Optional)  |
|            | 92415    | Superseded by 9241507   |