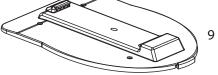

## Portable, Two-Piece, Fresh Water Flush Toilet

1

4

6

| Key<br>No. | Part No. | Description             |
|------------|----------|-------------------------|
| 1          | 92404111 | No-Spill Water Fill Cap |
|            | 92404    | Superseded by 92404111  |
| 2          | 9240207  | Electric Pump Assembly  |
|            | 92402    | Superseded by 9240207   |
| 3          | 92403111 | Seat and Cover          |
|            | 92403    | Superseded by 92403111  |
| 4          | 92405111 | Level Indicator         |
|            | 92405    | Superseded by 92405111  |
| 5          | 07101    | Lip Seal                |
| 6          | 9240807  | Pour-Out Spout with Cap |
|            | 92408    | Superseded by 9240807   |
| 7          | 92406111 | Cap/Measuring Cup       |
|            | 92406    | Superseded by 92406111  |
| 8          | 92414111 | Water Fill Adapter      |
|            | 92414    | Superseded by 92414111  |
| 9          | 9241507  | Floor Plate (Optional)  |
|            | 92415    | Superseded by 9241507   |