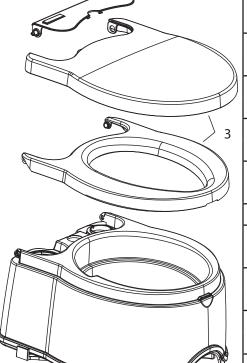

## Portable, Two-Piece, Fresh Water Flush Toilet

1

4

6

| Key<br>No. | Part No. | Description             |
|------------|----------|-------------------------|
| 1          | 92404111 | No-Spill Water Fill Cap |
|            | 92404    | Superseded by 92404111  |
| 2          | 9240207  | Electric Pump Assembly  |
|            | 92402    | Superseded by 9240207   |
| 3          | 92403111 | Seat and Cover          |
|            | 92403    | Superseded by 92403111  |
| 4          | 92405111 | Level Indicator         |
|            | 92405    | Superseded by 92405111  |
| 5          | 07101    | Lip Seal                |
| 6          | 9240807  | Pour-Out Spout with Cap |
|            | 92408    | Superseded by 9240807   |
| 7          | 92406111 | Cap/Measuring Cup       |
|            | 92406    | Superseded by 92406111  |
| 8          | 92414111 | Water Fill Adapter      |
|            | 92414    | Superseded by 92414111  |
| 9          | 9241507  | Floor Plate (Optional)  |
|            | 92415    | Superseded by 9241507   |