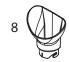

## Portable, Two-Piece, Fresh Water Flush Toilet

1

4

6

| Key<br>No. | Part No. | Description             |
|------------|----------|-------------------------|
| 1          | 92404111 | No-Spill Water Fill Cap |
|            | 92404    | Superseded by 92404111  |
| 2          | 9240207  | Electric Pump Assembly  |
|            | 92402    | Superseded by 9240207   |
| 3          | 92403111 | Seat and Cover          |
|            | 92403    | Superseded by 92403111  |
| 4          | 92405111 | Level Indicator         |
|            | 92405    | Superseded by 92405111  |
| 5          | 07101    | Lip Seal                |
| 6          | 9240807  | Pour-Out Spout with Cap |
|            | 92408    | Superseded by 9240807   |
| 7          | 92406111 | Cap/Measuring Cup       |
|            | 92406    | Superseded by 92406111  |
| 8          | 92414111 | Water Fill Adapter      |
|            | 92414    | Superseded by 92414111  |
| 9          | 9241507  | Floor Plate (Optional)  |
|            | 92415    | Superseded by 9241507   |