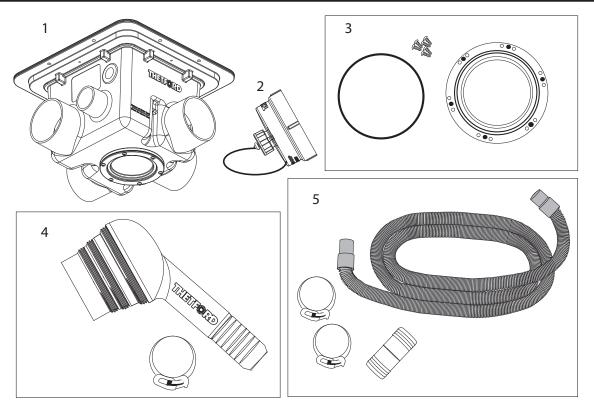

## Sani-Con® Turbo

| Key<br>No. | Part No. | Description                                   |
|------------|----------|-----------------------------------------------|
| 1          | 97518    | Pump Replacement with Tank Housing            |
|            | 97519    | Tank Housing (No Pump)                        |
| 2          | 97514    | Cap Kit (Nozzle and Garden Hose)              |
| 3          | 97517    | Access Cover Kit with Screws and O-Ring       |
| 4          | 97520    | Nozzle with Clamp                             |
| 5          | 97521    | 21 ft. Hose and Nozzle (Clamp and<br>Coupler) |

| Not Shown |                                         |  |
|-----------|-----------------------------------------|--|
| Part No.  | Description                             |  |
| 97505     | Hose and Nozzle Kit (includes 3, 4 & 5) |  |
| 97612     | Hose with Nylon Sleeve *Warranty Only*  |  |
| 97613     | Nylon Sleeve Only *Warranty Only*       |  |
| 97663     | 30 ft. Turbo Hose with Nylon Sleeve     |  |