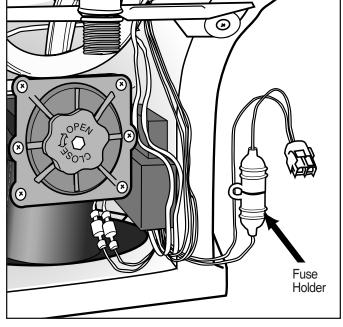

## Fuse Replacement Part #19630

### **Instructions**

- Reach around back of toilet to gain access to yellow rubber Fuse Holder. Taking care to avoid breaking glass fuse, pull apart to remove old Fuse. Discard.
- 2. Install new Fuse into Holder. Reconnect Fuse Holder to snug.
- 3. Flush test toilet.