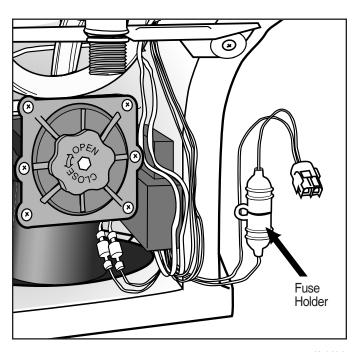

# Fuse Replacement Part #19630

#### Instructions

- Reach around back of toilet to gain access to yellow rubber Fuse Holder. Taking care to avoid breaking glass fuse, pull apart to remove old Fuse. Discard.
- 2. Install new Fuse into Holder. Reconnect Fuse Holder to snug.
- 3. Flush test toilet.